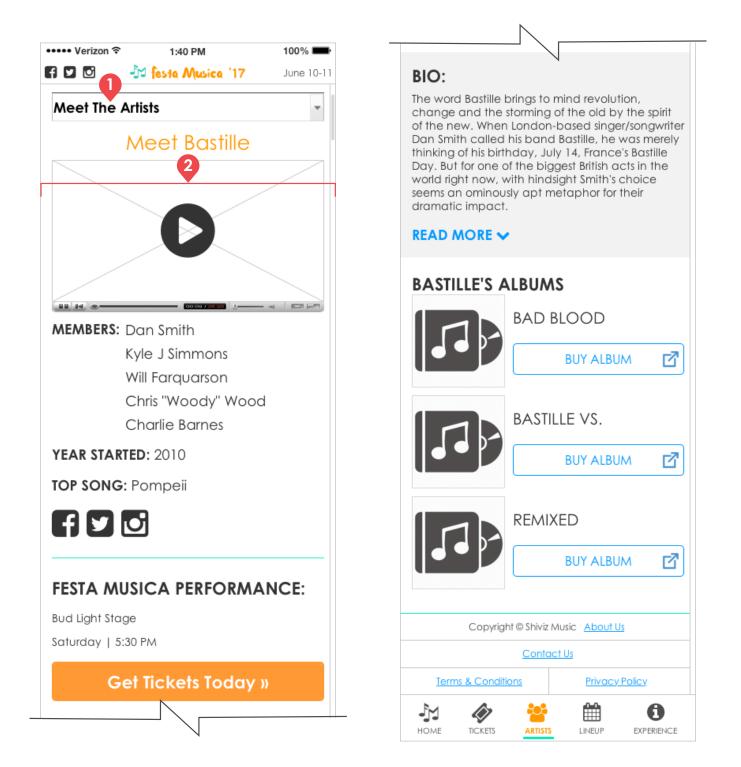

### 3.1 | Artist Page • PAGE TYPE: Individual Artist Page • MOBILE

| # | Name                                                                                                    | Description                                                                                                                                                                                                          |
|---|---------------------------------------------------------------------------------------------------------|----------------------------------------------------------------------------------------------------------------------------------------------------------------------------------------------------------------------|
| 1 | Artist List                                                                                             | The left column list on desktop changes to a drop down menu at the top of the page. The users can select an artist from the entire list in the drop down menu, and the page will show information about that artist. |
| 2 | Music Video, Social<br>Media Icons, Artist<br>Information, Get<br>Tickets Button and<br>Artist's Albums | Music Video, Social Media Icons, Artist Information, Get Tickets Button and Artist's Albums looks and functions the same, but has been changed to a vertical layout.                                                 |