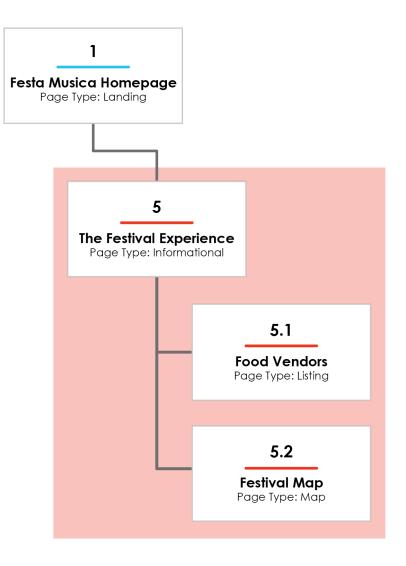

#### 5 | The Festival Experience • PAGE TYPE: Overview Page

This page will showcase information about the festival. It will provide users with information about getting to the festival as well as information about what is available inside the festival. For pre-festival information it will provide information about directions and lodging. It will provide call-to-actions for users to access information about the food vendors that will be at the festival, as well as a map for users to use within the festival to find their way.

#### 5.1 | Food Vendors • PAGE TYPE: Listing Page

This page will showcase the various food vendors that will be inside the festival. It will have photos of the different vendors, as well as a list of their menus.

#### 5.2 | Festival Map • PAGE TYPE: Map Page

This page will display a map of the festival grounds. The map will showcase the different entrances/exits, the stages, bathrooms, the food vendors and more. The map will be available on the website, but can also be printed out for users to take with them to the festival.