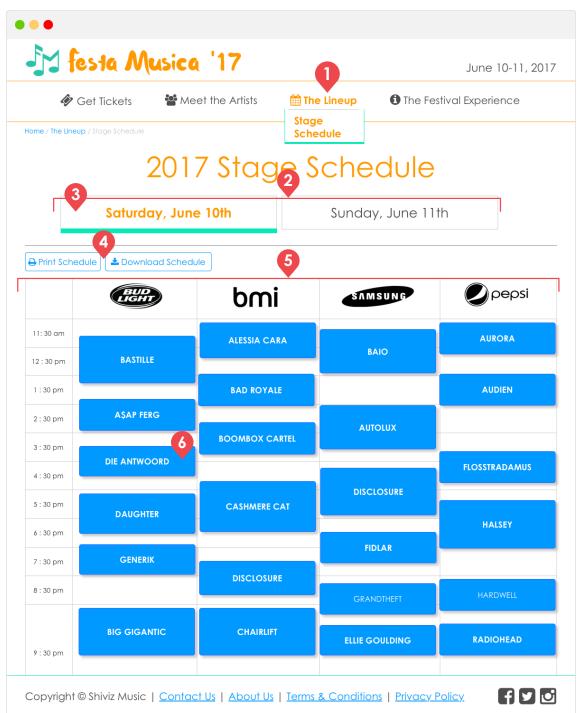

### 4.1 | Stage Schedules • PAGE TYPE: Calendar Page • DESKTOP

| #                                                                                                      | Name                          | Description                                                                                                                                                                                                                                                                                                              |
|--------------------------------------------------------------------------------------------------------|-------------------------------|--------------------------------------------------------------------------------------------------------------------------------------------------------------------------------------------------------------------------------------------------------------------------------------------------------------------------|
| 1                                                                                                      | Sub-page Menu<br>Dropdown     | When users click on the "Lineup" link in the main navigation, it opens up a sub-menu with a link to access the Stage Schedule page.                                                                                                                                                                                      |
| 2 Day Tabs Users can click either of the two tabs to toggle between the Saturday and Sunday schedules. |                               | Users can click either of the two tabs to toggle between the Saturday and Sunday schedules.                                                                                                                                                                                                                              |
| 3                                                                                                      | Active Tab                    | This shows how the style changes to represent the active/current day tab.                                                                                                                                                                                                                                                |
| 4                                                                                                      | Print and Download<br>Buttons | The print button creates a printer friendly version of the schedule that can be sent to the printer. The download button generates a PDF version of the schedules that can be accessed offline.                                                                                                                          |
| 5                                                                                                      | Schedule                      | This showcases the schedule for the entire day. It is organized by stage across the top and the times along the left-hand side. The schedule shows where and when every artist is performing for the day. <b>Example:</b> Die Antwoord is playing on Saturday, June 10th from 3:30 p.m 4:30 p.m. on the Bud Light stage. |
| 6                                                                                                      | Artist Names                  | Each button on the schedule with an artist's name on it is clickable and will lead the user to that artist's individual page.                                                                                                                                                                                            |