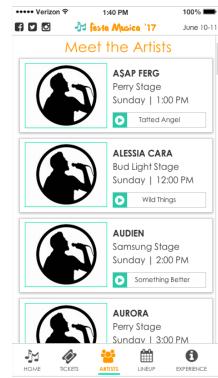

### 3 | Meet the Artists • PAGE TYPE: Listing Page • MOBILE

| # | Name                                                          | Description                                                                                                                 |
|---|---------------------------------------------------------------|-----------------------------------------------------------------------------------------------------------------------------|
| 1 | Artists Thumbnail,<br>Performance<br>Information and<br>Music | The Meet the Artists listing looks and functions the same way as the desktop, but it has been changed to a vertical layout. |