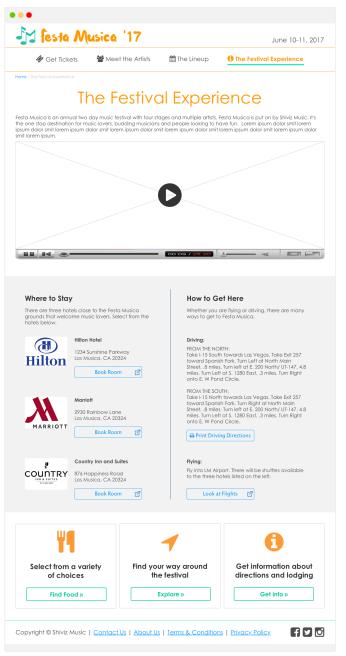

#### 5 | The Festival Experience • PAGE TYPE: Overview Page

This page will showcase information about the festival. It will provide users with information about getting to the festival as well as information about what is available inside the festival. For pre-festival information it will provide information about directions and lodging. It will provide call-to-actions for users to access information about the food vendors that will be at the festival, as well as a map for users to use within the festival to find their way.

#### 5.1 | Food Vendors • PAGE TYPE: Listing Page

This page will showcase the various food vendors that will be inside the festival. It will have photos of the different vendors, as well as a list of their menus.

#### 5.2 | Festival Map • PAGE TYPE: Map Page

This page will display a map of the festival grounds. The map will showcase the different entrances/exits, the stages, bathrooms, the food vendors and more. The map will be available on the website, but can also be printed out for users to take with them to the festival.