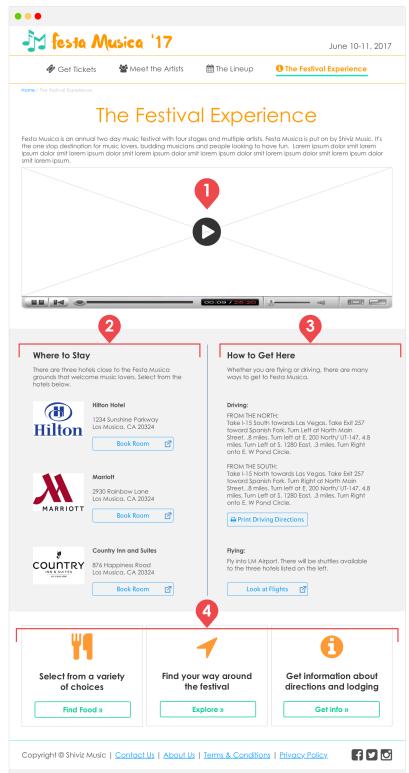

#### 5 | The Festival Experience • PAGE TYPE: Overview Page

This page will showcase information about the festival. It will provide users with information about getting to the festival as well as information about what is available inside the festival. For pre-festival information it will provide information about directions and lodging. It will provide call-to-actions for users to access information about the food vendors that will be at the festival, as well as a map for users to use within the festival to find their way.

#### 5.1 | Food Vendors • PAGE TYPE: Listing Page

This page will showcase the various food vendors that will be inside the festival. It will have photos of the different vendors, as well as a list of their menus.

#### 5.2 | Festival Map • PAGE TYPE: Map Page

This page will display a map of the festival grounds. The map will showcase the different entrances/exits, the stages, bathrooms, the food vendors and more. The map will be available on the website, but can also be printed out for users to take with them to the festival.

# **FESTIVAL EXPERIENCE INFORMATION SECTION**

This section is dedicated to providing users with all of the information they will need before and during the festival. It will provide information about directions and lodging for people coming from out of town. It will also promote the food vendors that will be inside the festival grounds and their menus. Lastly, it will provide users with a map that can be accessed electronically or can be printed out.