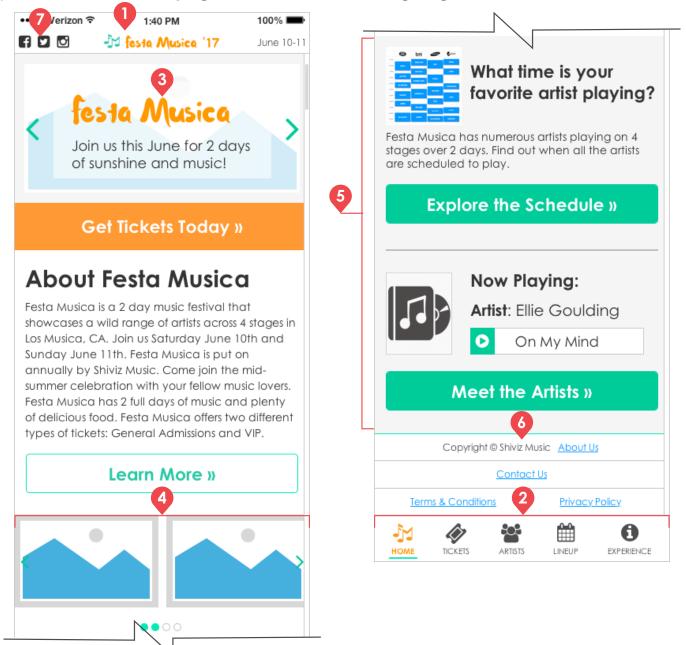

### 1 | Festa Musica Homepage • PAGE TYPE: Landing Page • MOBILE

| # | Name               | Description                                                                                                                                                                                                                                                                                                                                                                                                                                   |
|---|--------------------|-----------------------------------------------------------------------------------------------------------------------------------------------------------------------------------------------------------------------------------------------------------------------------------------------------------------------------------------------------------------------------------------------------------------------------------------------|
| 1 | Logo               | This is the music festival logo and it will be visible on every page, since it is part of the top bar that is static. When the logo is clicked it will take the user back to the homepage.                                                                                                                                                                                                                                                    |
| 2 | Global Navigation  | The global navigation has been moved to the bottom of the mobile screen to make it easier for the users to access using their thumbs. The navigation bar will remain sticky at the bottom of the mobile screen so that it is always available to the user, except on the checkout pages. As the user scrolls the page content will appear behind the navigation bar. We have also added a "Home" link to the menu to make it more accessible. |
| 3 | Image Carousel     | This is a image carousel that spans the entire width of the browser window. The text remains static, but the call-to-action button has been moved below the image carousel to ensure it is larger and easy to click. The photos will rotate on a timer, but can also be changed by swiping or clicking the arrows.                                                                                                                            |
| 4 | Instagram Photo    | On mobile devices the Instagram photos will be displayed in a rotating carousel. The carousel will showcase two photos at a time and will rotate on a timer or can be changed by swiping. The dots below it indicate which photos in the carousel are showing.                                                                                                                                                                                |
| 5 | Marketing Content  | This section is the same as the desktop content and functionality, but is now displayed in a vertical layout.                                                                                                                                                                                                                                                                                                                                 |
| 6 | Footer             | The Footer links will remain at the bottom of each page. The entire clickable area for each of these links is the link itself and the white space surrounding it within the divider lines.                                                                                                                                                                                                                                                    |
| 7 | Social Media Links | The social media links from the desktop footer have been removed from the footer and moved to the top bar. This makes them more prominent on the mobile device.                                                                                                                                                                                                                                                                               |