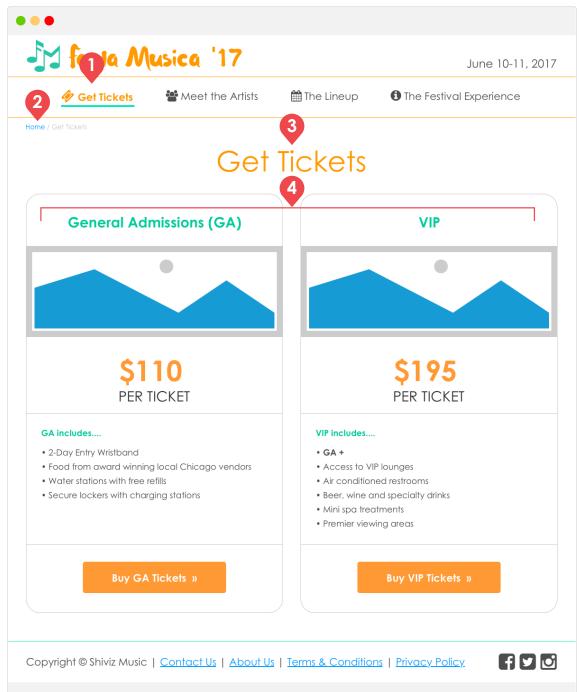

### **MOBILE**

2 | Get Tickets • PAGE TYPE: Purchasing Options Page • DESKTOP

| # | Name             | Description                                                                                                                                                                                                                                                                                         |
|---|------------------|-----------------------------------------------------------------------------------------------------------------------------------------------------------------------------------------------------------------------------------------------------------------------------------------------------|
| 1 | Active Highlight | This shows how the active page title in the global navigation changes to indicate the current page to the user.                                                                                                                                                                                     |
| 2 | Breadcrumbs      | The breadcrumbs provide users with an orientation marker. It shows them the path to their current page. The current page is grayed out, but the leading pages are blue to indicate that they are links and will take the user to that page. <b>NOTE:</b> Breadcrumbs are not on the mobile layouts. |
| 3 | Page Title       | Every page has a page title to let the users know what page they are and to introduce a visual hierarchy.                                                                                                                                                                                           |
| 4 | Ticket Options   | This section shows the two ticket options available to users: General Admission and VIP. Each box informs the user of the price per ticket, what the ticket includes and a call-to-action to buy the ticket. The "Buy" button leads the user to the checkout wizard.                                |