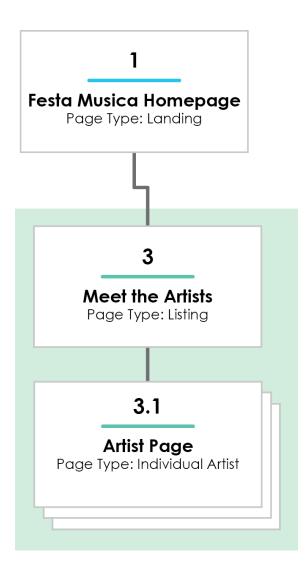

#### 3 | Meet the Artists • PAGE TYPE: Listing Page

This page serves as an overview page that introduces all of the artists performing at the festival. It provides users with a full list of the artists in alphabetical order that will take the users to the artist's individual promotional page.

#### 3.1 | Artist Page • PAGE TYPE: Individual Artist Page

Every artist performing at the festival will have their own promotional page on the website. The artist page will showcase information about the artist including: photos, background information, their scheduled performance, their music and an opportunity to purchase their albums through iTunes. All of the artist pages will have the same layout, so they are represented as a page collection on the site map.