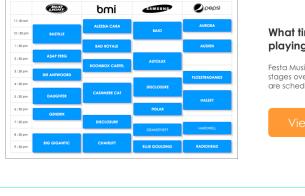

## What time is your favorite artist playing?

Festa Musica has numerous artists playing on 4 stages over 2 days. Find out when all the artists are scheduled to play.

f 🖌 🖸

Copyright © Shiviz Music | Contact Us | About Us | Terms & Conditions | Privacy Policy

## 4 | The Lineup • PAGE TYPE: Listing Page • DESKTOP

| 🔗 Get Ticket                                                                                                         | S            | Meet the                                                                | Artists         | 🛗 The Lineup           | 🕄 The Fe                                                                                         | estival Experience |  |
|----------------------------------------------------------------------------------------------------------------------|--------------|-------------------------------------------------------------------------|-----------------|------------------------|--------------------------------------------------------------------------------------------------|--------------------|--|
| e / The Lineup                                                                                                       |              |                                                                         |                 |                        |                                                                                                  |                    |  |
| The L                                                                                                                |              |                                                                         |                 | ineup                  |                                                                                                  |                    |  |
| 2                                                                                                                    |              |                                                                         |                 |                        |                                                                                                  |                    |  |
| Sat                                                                                                                  | urday,       | June 10th                                                               | th Sunday, June |                        | y, June 1                                                                                        | 11th               |  |
|                                                                                                                      |              |                                                                         | 3               | ] [                    | ]                                                                                                |                    |  |
| BUD                                                                                                                  |              | ha                                                                      |                 |                        |                                                                                                  |                    |  |
| LIGHT                                                                                                                |              | bn                                                                      |                 | SAMSU                  | NG                                                                                               |                    |  |
| \$AP FERG                                                                                                            |              | ALESSIA CAI                                                             | RA              | AUTOLUX                |                                                                                                  | AURORA             |  |
| ASTILLE                                                                                                              |              | BAD ROYALE<br>BOOMBOX CARTEL<br>CASHMERE CAT<br>CHAIRLIFT<br>DISCLOSURE |                 | BAIO                   |                                                                                                  | AUDIEN             |  |
| G GIGANTIC                                                                                                           |              |                                                                         |                 | ELLIE GOULDIN          | NG                                                                                               | FLOSSTRADAMUS      |  |
| AUGHTER                                                                                                              |              |                                                                         |                 | FIREKID                |                                                                                                  | HALSEY             |  |
| E ANTWOORD                                                                                                           |              |                                                                         |                 | FIDLAR                 |                                                                                                  | HARDWELL           |  |
| ENERIK                                                                                                               |              |                                                                         |                 | GRANDTHEFT             |                                                                                                  | RADIOHEAD          |  |
|                                                                                                                      |              |                                                                         |                 | 4                      |                                                                                                  |                    |  |
| 30 cm                                                                                                                | bmi          | SAMSUNG                                                                 | <b>O</b> pepsi  |                        |                                                                                                  |                    |  |
| 30 pm BASTILLE                                                                                                       | ALESSIA CARA | BAIO                                                                    | AURORA          |                        |                                                                                                  | favorite artist    |  |
| 30 pm AŞAP FERG                                                                                                      | BAD ROYALE   | AUTOLUX                                                                 | AUDIEN          | playing                | ?                                                                                                |                    |  |
| DIE ANTWOORD                                                                                                         | OMBOX CARTEL | FLOSSTRADAMUS                                                           |                 | stages over            | Festa Musica has numerous artists playing on 4 stages over 2 days. Find out when all the artists |                    |  |
| 4:30 pm<br>5:30 pm<br>4:30 pm<br>CASHMERE C<br>4:30 pm<br>CENERIK<br>DISCLOTUR<br>8:30 pm<br>BIO GIGANTIC<br>CHAIRUT |              | RALEEY<br>ROLAR<br>GRANDHEFT HARDWELL                                   |                 | are scheduled to play. |                                                                                                  |                    |  |
|                                                                                                                      |              |                                                                         |                 | Viev                   | View the Stage Schedule                                                                          |                    |  |
|                                                                                                                      |              |                                                                         |                 |                        |                                                                                                  |                    |  |
| 30 pm                                                                                                                |              | ELLIE GOULDING                                                          | RADIOHEAD       |                        |                                                                                                  |                    |  |

| # | Name             | Description                                                                                                                                                                                                                                 |
|---|------------------|---------------------------------------------------------------------------------------------------------------------------------------------------------------------------------------------------------------------------------------------|
| 1 | Day Tabs         | Users can click either of the two tabs to toggle between the Saturday and Sunday lineups.                                                                                                                                                   |
| 2 | Active Tab       | This shows how the style changes to represent the active/current day tab.                                                                                                                                                                   |
| 3 | Stage Listing    | Each stage showcases its own list artists playing on that stage for that specific day. The artists are in alphabetical order.                                                                                                               |
| 4 | Schedule Callout | This section is used to guide the users to the full schedule that will showcase the stages and specific performance times.<br>The "View the Stage Schedule" button will take the user to the third level or sub-page of the Lineup Section. |