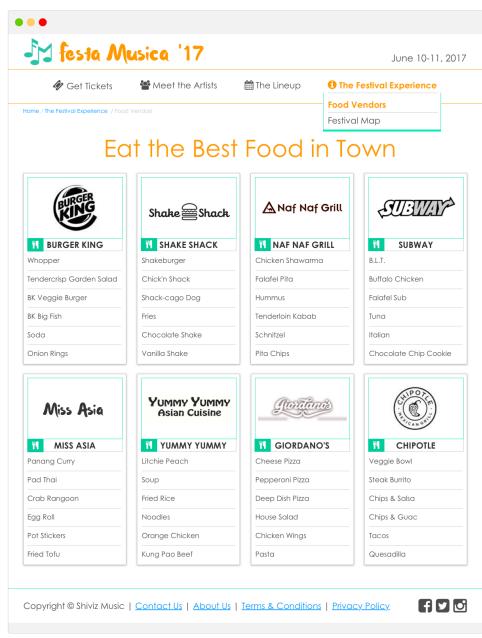

#### 5.1 | Food Vendors • PAGE TYPE: Listing Page

This page will showcase the various food vendors that will be inside the festival. It will have photos of the different vendors, as well as a list of their menus.

# **FESTIVAL EXPERIENCE INFORMATION SECTION**

This section is dedicated to providing users with all of the information they will need before and during the festival. It will provide information about directions and lodging for people coming from out of town. It will also promote the food vendors that will be inside the festival grounds and their menus. Lastly, it will provide users with a map that can be accessed electronically or can be printed out.