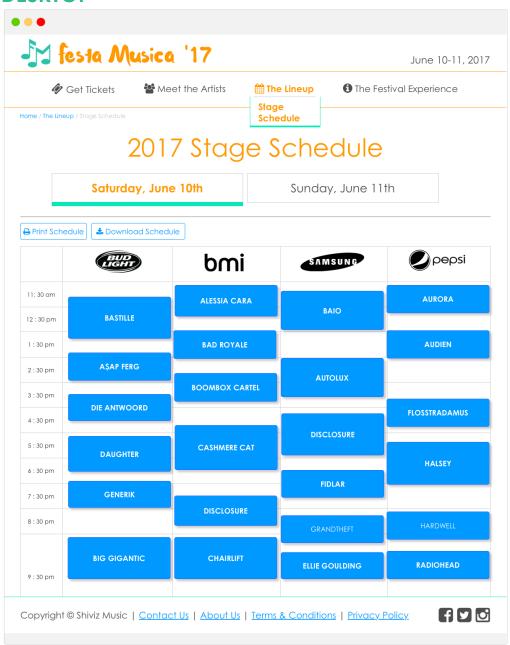

### 4.1 | Stage Schedules • PAGE TYPE: Calendar Page • DESKTOP

| #                                                                                                      | Name                          | Description                                                                                                                                                                                                                                                                                                              |
|--------------------------------------------------------------------------------------------------------|-------------------------------|--------------------------------------------------------------------------------------------------------------------------------------------------------------------------------------------------------------------------------------------------------------------------------------------------------------------------|
| 1                                                                                                      | Sub-page Menu<br>Dropdown     | When users click on the "Lineup" link in the main navigation, it opens up a sub-menu with a link to access the Stage Schedule page.                                                                                                                                                                                      |
| 2 Day Tabs Users can click either of the two tabs to toggle between the Saturday and Sunday schedules. |                               | Users can click either of the two tabs to toggle between the Saturday and Sunday schedules.                                                                                                                                                                                                                              |
| 3                                                                                                      | Active Tab                    | This shows how the style changes to represent the active/current day tab.                                                                                                                                                                                                                                                |
| 4                                                                                                      | Print and Download<br>Buttons | The print button creates a printer friendly version of the schedule that can be sent to the printer. The download button generates a PDF version of the schedules that can be accessed offline.                                                                                                                          |
| 5                                                                                                      | Schedule                      | This showcases the schedule for the entire day. It is organized by stage across the top and the times along the left-hand side. The schedule shows where and when every artist is performing for the day. <b>Example:</b> Die Antwoord is playing on Saturday, June 10th from 3:30 p.m 4:30 p.m. on the Bud Light stage. |
| 6                                                                                                      | Artist Names                  | Each button on the schedule with an artist's name on it is clickable and will lead the user to that artist's individual page.                                                                                                                                                                                            |