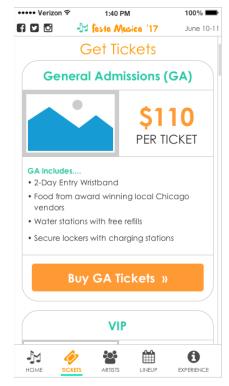

### 2 | Get Tickets • PAGE TYPE: Purchasing Options Page • MOBILE

| i | Name             | Description                                                                                                                 |
|---|------------------|-----------------------------------------------------------------------------------------------------------------------------|
|   | Active Highlight | This shows how the active page title in the navigation bar changes to indicate the current page to the user.                |
| 1 | Page Title       | Every page has a page title to let the users know that page they are one and to introduce a visual hierarchy.               |
|   | Ticket Options   | The ticket section is the same as the desktop except it has been changed to a vertical layout with GA on top and VIP below. |