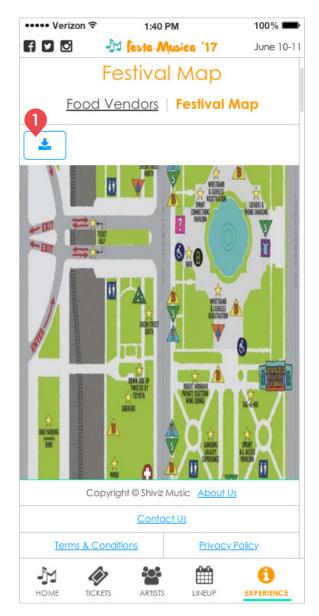

#### 5.2 | Festival Map • PAGE TYPE: Map Page

This page will display a map of the festival grounds. The map will showcase the different entrances/exits, the stages, bathrooms, the food vendors and more. The map will be available on the website, but can also be printed out for users to take with them to the festival.