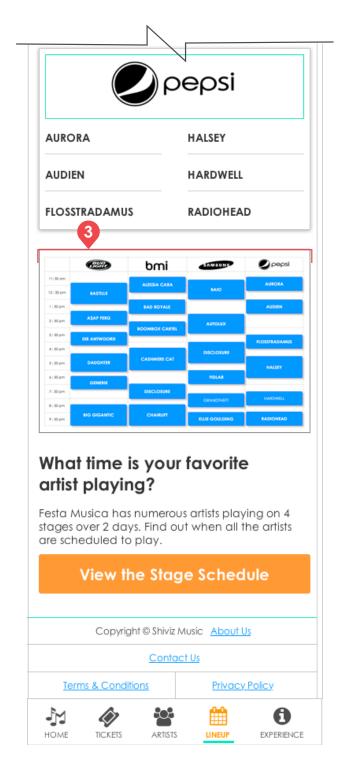

## 4 | The Lineup • PAGE TYPE: Listing Page • DESKTOP

| 🔗 Get Ticket                                                                                                         | S            | Meet the                                                                | Artists         | 🛗 The Lineup           | 🕄 The Fe                                                                                         | estival Experience |  |
|----------------------------------------------------------------------------------------------------------------------|--------------|-------------------------------------------------------------------------|-----------------|------------------------|--------------------------------------------------------------------------------------------------|--------------------|--|
| e / The Lineup                                                                                                       |              |                                                                         |                 |                        |                                                                                                  |                    |  |
| The L                                                                                                                |              |                                                                         |                 | ineup                  |                                                                                                  |                    |  |
| 2                                                                                                                    |              |                                                                         |                 |                        |                                                                                                  |                    |  |
| Sat                                                                                                                  | urday,       | June 10th                                                               | th Sunday, June |                        | y, June 1                                                                                        | 11th               |  |
|                                                                                                                      |              |                                                                         | 3               | ] [                    | ]                                                                                                |                    |  |
| BUD                                                                                                                  |              | ha                                                                      |                 |                        |                                                                                                  |                    |  |
| LIGHT                                                                                                                |              | bn                                                                      |                 | SAMSU                  | NG                                                                                               |                    |  |
| \$AP FERG                                                                                                            |              | ALESSIA CAI                                                             | RA              | AUTOLUX                |                                                                                                  | AURORA             |  |
| ASTILLE                                                                                                              |              | BAD ROYALE<br>BOOMBOX CARTEL<br>CASHMERE CAT<br>CHAIRLIFT<br>DISCLOSURE |                 | BAIO                   |                                                                                                  | AUDIEN             |  |
| G GIGANTIC                                                                                                           |              |                                                                         |                 | ELLIE GOULDIN          | NG                                                                                               | FLOSSTRADAMUS      |  |
| AUGHTER                                                                                                              |              |                                                                         |                 | FIREKID                |                                                                                                  | HALSEY             |  |
| E ANTWOORD                                                                                                           |              |                                                                         |                 | FIDLAR                 |                                                                                                  | HARDWELL           |  |
| ENERIK                                                                                                               |              |                                                                         |                 | GRANDTHEFT             |                                                                                                  | RADIOHEAD          |  |
|                                                                                                                      |              |                                                                         |                 | 4                      |                                                                                                  |                    |  |
| 30 cm                                                                                                                | bmi          | SAMSUNG                                                                 | <b>O</b> pepsi  |                        |                                                                                                  |                    |  |
| 30 pm BASTILLE                                                                                                       | ALESSIA CARA | BAIO                                                                    | AURORA          |                        |                                                                                                  | favorite artist    |  |
| 30 pm AŞAP FERG                                                                                                      | BAD ROYALE   | AUTOLUX                                                                 | AUDIEN          | playing                | ?                                                                                                |                    |  |
| DIE ANTWOORD                                                                                                         | OMBOX CARTEL | FLOSSTRADAMUS                                                           |                 | stages over            | Festa Musica has numerous artists playing on 4 stages over 2 days. Find out when all the artists |                    |  |
| 4:30 pm<br>5:30 pm<br>4:30 pm<br>CASHMERE C<br>4:30 pm<br>CENERIK<br>DISCLOTUR<br>8:30 pm<br>BIO GIGANTIC<br>CHAIRUT |              | RALEEY<br>ROLAR<br>GRANDHEFT HARDWELL                                   |                 | are scheduled to play. |                                                                                                  |                    |  |
|                                                                                                                      |              |                                                                         |                 | Viev                   | View the Stage Schedule                                                                          |                    |  |
|                                                                                                                      |              |                                                                         |                 |                        |                                                                                                  |                    |  |
| 30 pm                                                                                                                |              | ELLIE GOULDING                                                          | RADIOHEAD       |                        |                                                                                                  |                    |  |

| # | Name             | Description                                                                                                                                                                                                                                 |
|---|------------------|---------------------------------------------------------------------------------------------------------------------------------------------------------------------------------------------------------------------------------------------|
| 1 | Day Tabs         | Users can click either of the two tabs to toggle between the Saturday and Sunday lineups.                                                                                                                                                   |
| 2 | Active Tab       | This shows how the style changes to represent the active/current day tab.                                                                                                                                                                   |
| 3 | Stage Listing    | Each stage showcases its own list artists playing on that stage for that specific day. The artists are in alphabetical order.                                                                                                               |
| 4 | Schedule Callout | This section is used to guide the users to the full schedule that will showcase the stages and specific performance times.<br>The "View the Stage Schedule" button will take the user to the third level or sub-page of the Lineup Section. |