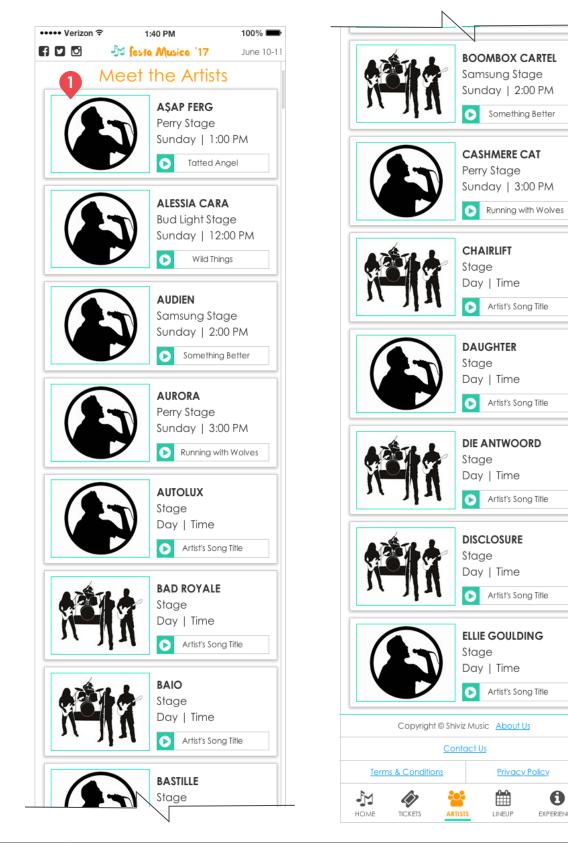

### **MOBILE**

### 3 | Meet the Artists • PAGE TYPE: Listing Page • MOBILE

| # | Name                                                          | Description                                                                                                                 |
|---|---------------------------------------------------------------|-----------------------------------------------------------------------------------------------------------------------------|
| 1 | Artists Thumbnail,<br>Performance<br>Information and<br>Music | The Meet the Artists listing looks and functions the same way as the desktop, but it has been changed to a vertical layout. |