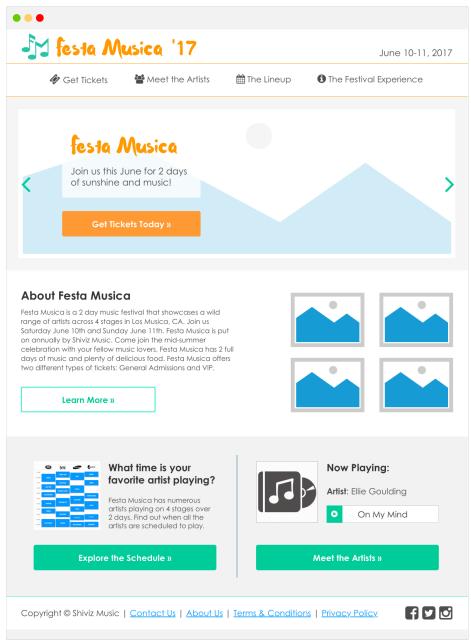

### 1 | Festa Musica Homepage • PAGE TYPE: Landing Page

The homepage will serve as a welcoming page and introduce the users to the festival. It will showcase photos, as well as information about the festival. The homepage will introduce users to the global navigation. It will also provide call-to-action buttons that will lead the users to other sections of the site.

### 1 | Festa Musica Homepage • PAGE TYPE: Landing Page • DESKTOP

| # | Name              | Description                                                                                                                                                                                                                                                                                     |
|---|-------------------|-------------------------------------------------------------------------------------------------------------------------------------------------------------------------------------------------------------------------------------------------------------------------------------------------|
| 1 | Logo              | This is the music festival logo and it will be visible on every page. When the logo is clicked it will take the user back to the homepage.                                                                                                                                                      |
| 2 | Global Navigation | This is the global navigation and it is available to the user on every page, except the checkout pages. The global navigation leads the users to the various sections of the festival site.                                                                                                     |
| 3 | Image Carousel    | This is a image carousel that spans the entire width of the browser window. The text and the call-to-action button remain static as the photos rotate behind it showcasing content from past festivals. The photos will rotate on a timer, but they can also be changed by clicking the arrows. |
| 4 | Instagram Photo   | This photo gallery will pull in the 4 most recent photos from Festa Musica Instagram account to showcase past years.                                                                                                                                                                            |
| 5 | Marketing Content | These sections are used as marketing callouts to draw the user into the sub-sections of the website. They are used to encourage the user to explore the schedule, learn about the festival and meet the artists.                                                                                |
| 6 | Footer            | The footer contains informational links about Shiviz Music and our terms and conditions. It also has links to the Festa Musica's social media accounts: Facebook, Twitter and Instagram.                                                                                                        |