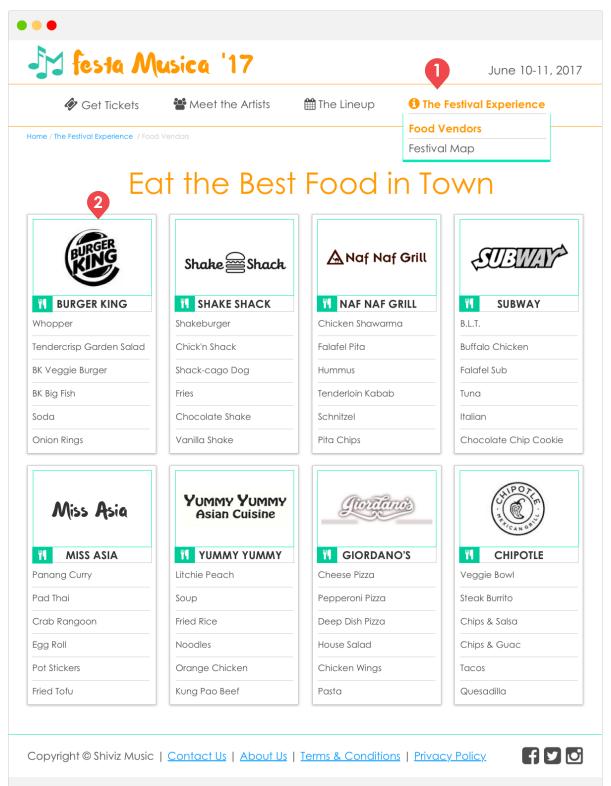

#### 5.1 | Food Vendors • PAGE TYPE: Listing Page

This page will showcase the various food vendors that will be inside the festival. It will have photos of the different vendors, as well as a list of their menus.

# **FESTIVAL EXPERIENCE INFORMATION SECTION**

This section is dedicated to providing users with all of the information they will need before and during the festival. It will provide information about directions and lodging for people coming from out of town. It will also promote the food vendors that will be inside the festival grounds and their menus. Lastly, it will provide users with a map that can be accessed electronically or can be printed out.