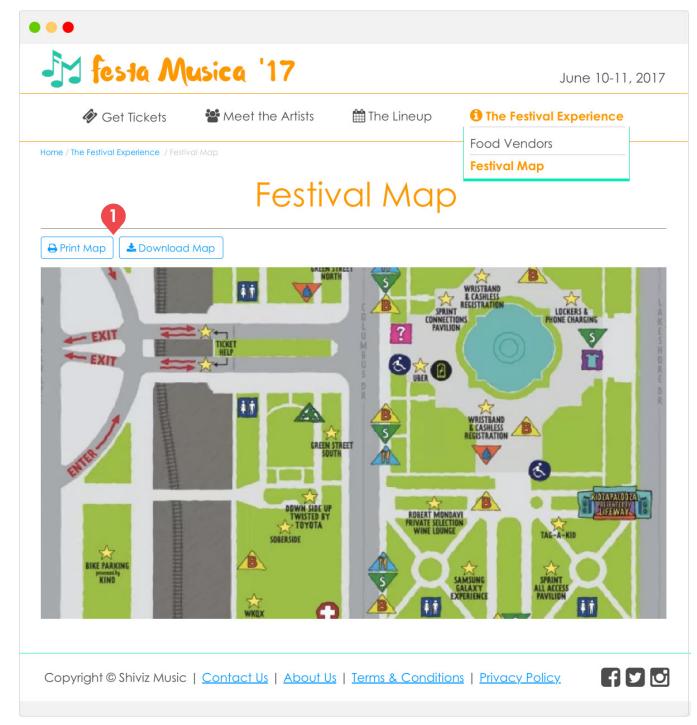

#### 5.2 | Festival Map • PAGE TYPE: Map Page

This page will display a map of the festival grounds. The map will showcase the different entrances/exits, the stages, bathrooms, the food vendors and more. The map will be available on the website, but can also be printed out for users to take with them to the festival.

# **FESTIVAL EXPERIENCE INFORMATION SECTION**

This section is dedicated to providing users with all of the information they will need before and during the festival. It will provide information about directions and lodging for people coming from out of town. It will also promote the food vendors that will be inside the festival grounds and their menus. Lastly, it will provide users with a map that can be accessed electronically or can be printed out.