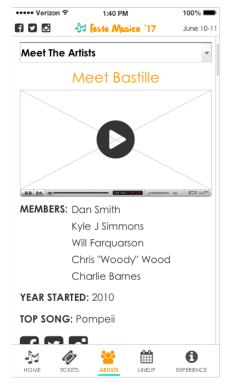

### **MOBILE**

### 3.1 | Artist Page • PAGE TYPE: Individual Artist Page • MOBILE

| # | Name                                                                                                    | Description                                                                                                                                                                                                          |
|---|---------------------------------------------------------------------------------------------------------|----------------------------------------------------------------------------------------------------------------------------------------------------------------------------------------------------------------------|
| 1 | Artist List                                                                                             | The left column list on desktop changes to a drop down menu at the top of the page. The users can select an artist from the entire list in the drop down menu, and the page will show information about that artist. |
| 2 | Music Video, Social<br>Media Icons, Artist<br>Information, Get<br>Tickets Button and<br>Artist's Albums | Music Video, Social Media Icons, Artist Information, Get Tickets Button and Artist's Albums looks and functions the same, but has been changed to a vertical layout.                                                 |