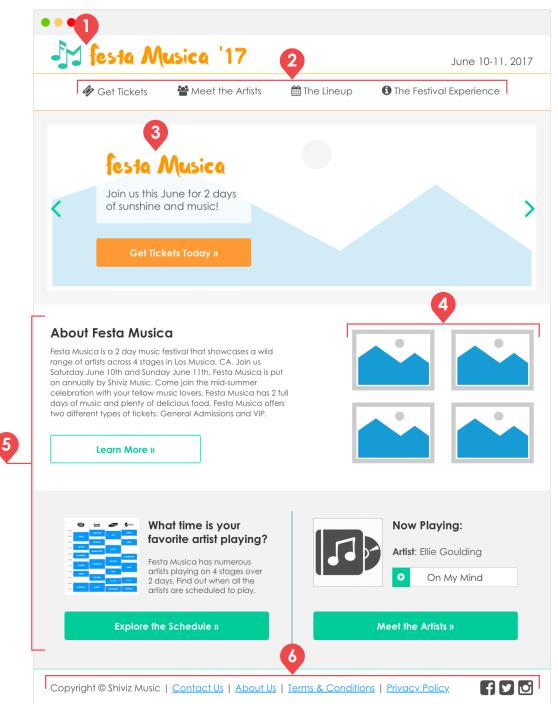

### 1 | Festa Musica Homepage • PAGE TYPE: Landing Page • DESKTOP

| # | Name              | Description                                                                                                                                                                                                                                                                                     |
|---|-------------------|-------------------------------------------------------------------------------------------------------------------------------------------------------------------------------------------------------------------------------------------------------------------------------------------------|
| 1 | Logo              | This is the music festival logo and it will be visible on every page. When the logo is clicked it will take the user back to the homepage.                                                                                                                                                      |
| 2 | Global Navigation | This is the global navigation and it is available to the user on every page, except the checkout pages. The global navigation leads the users to the various sections of the festival site.                                                                                                     |
| 3 | Image Carousel    | This is a image carousel that spans the entire width of the browser window. The text and the call-to-action button remain static as the photos rotate behind it showcasing content from past festivals. The photos will rotate on a timer, but they can also be changed by clicking the arrows. |
| 4 | Instagram Photo   | This photo gallery will pull in the 4 most recent photos from Festa Musica Instagram account to showcase past years.                                                                                                                                                                            |
| 5 | Marketing Content | These sections are used as marketing callouts to draw the user into the sub-sections of the website. They are used to encourage the user to explore the schedule, learn about the festival and meet the artists.                                                                                |
| 6 | Footer            | The footer contains informational links about Shiviz Music and our terms and conditions. It also has links to the Festa Musica's social media accounts: Facebook, Twitter and Instagram.                                                                                                        |