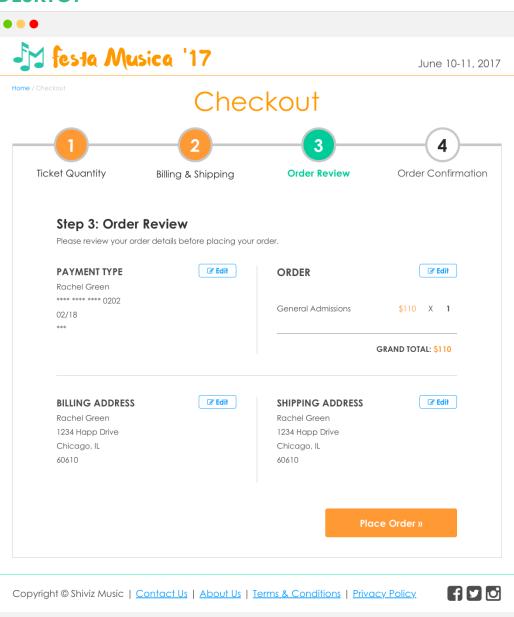

## 2.3 | Checkout Step 3: Order Review • PAGE TYPE: Checkout Page • DESKTOP

| 9 / Checkout                                                                      | Chec                                               | ckout                                                                       |                         |
|-----------------------------------------------------------------------------------|----------------------------------------------------|-----------------------------------------------------------------------------|-------------------------|
|                                                                                   | 2                                                  | 3                                                                           | 4)                      |
| Ticket Quantity                                                                   | Billing & Shipping                                 | Order Review                                                                | Order Confirmation      |
| Step 3: Order<br>Please review your or                                            | r <b>Review</b><br>der details before placing your | order.                                                                      | 0                       |
| PAYMENT TYPE<br>Rachel Green<br>**** **** 0202<br>02/18                           | C Edit                                             | ORDER<br>General Admissions                                                 | <b>♂ Edit</b> \$110 X 1 |
| ***                                                                               |                                                    |                                                                             | GRAND TOTAL: \$110      |
| <b>BILLING ADDRESS</b><br>Rachel Green<br>1234 Happ Drive<br>Chicago, IL<br>60610 | C Edit                                             | SHIPPING ADDRESS<br>Rachel Green<br>1234 Happ Drive<br>Chicago, IL<br>60610 | C Edit                  |
|                                                                                   |                                                    | 2<br>Place                                                                  | ce Order »              |

| # | Name               | Description                                                                                                                                                                                            |
|---|--------------------|--------------------------------------------------------------------------------------------------------------------------------------------------------------------------------------------------------|
| 1 | Edit Button        | Every section has an "Edit" button that will allow users to edit the information in that specific section. Once the button is clicked the user will be redirected to the specific tab to make changes. |
| 2 | Place Order Button | When this button is clicked the user's order will be placed and they will be taken to the confirmation step.                                                                                           |