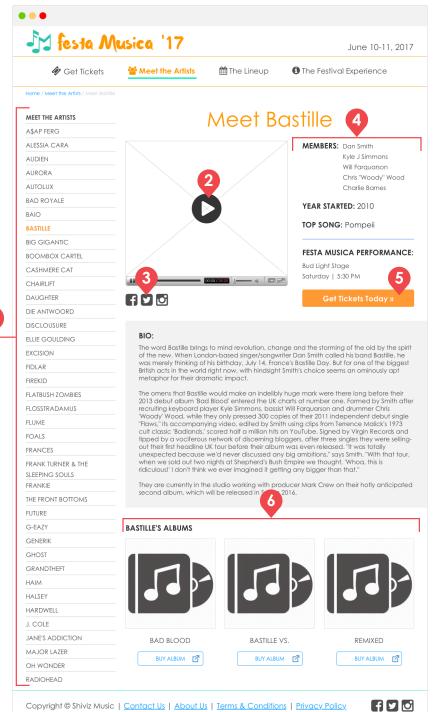

### 3.1 | Artist Page • PAGE TYPE: Individual Artist Page • DESKTOP

| # | Name               | Description                                                                                                                                                                                                                                                    |
|---|--------------------|----------------------------------------------------------------------------------------------------------------------------------------------------------------------------------------------------------------------------------------------------------------|
| 1 | Artists List       | To make it easier for users to browse between artist pages, a list of all the artists has been displayed in the left-hand column. The active artist page is highlighted in orange and all of the remaining artists' names are links to their individual pages. |
| 2 | Music Video        | This space will be used to showcase the artist's latest music video. It will only start playing once the user clicks on the play icon.                                                                                                                         |
| 3 | Social Media Icons | These icons serve as links to the artist's social media pages on Facebook, Twitter and Instagram.                                                                                                                                                              |
| 4 | Artist Information | This is information about the artist/group.                                                                                                                                                                                                                    |
| 5 | Get Tickets Button | This is a call-to-action that will lead users to the "Get Tickets" page to start the purchasing process.                                                                                                                                                       |
| 6 | Artist's Albums    | This section showcases the album covers and titles created by the artists. The "Buy Album" button will take the user off-<br>site to buy the album on ITunes.                                                                                                  |