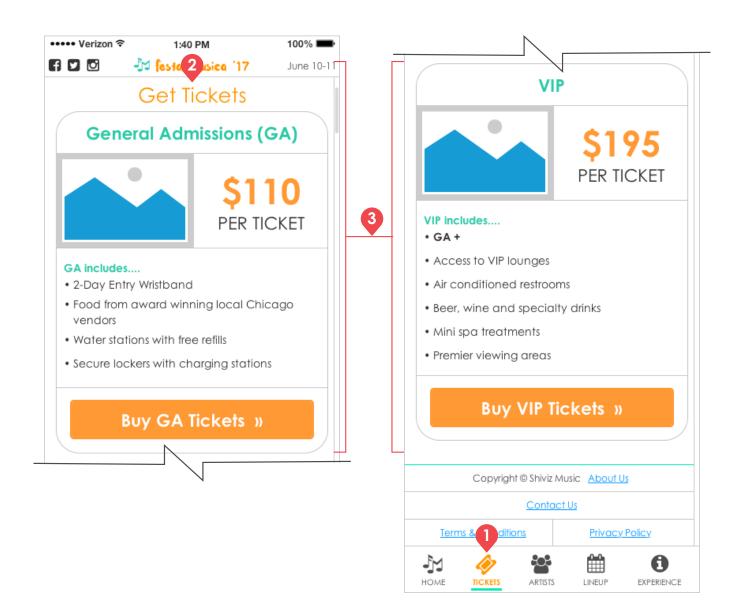

### 2 | Get Tickets • PAGE TYPE: Purchasing Options Page • MOBILE

| i | Name             | Description                                                                                                                 |
|---|------------------|-----------------------------------------------------------------------------------------------------------------------------|
|   | Active Highlight | This shows how the active page title in the navigation bar changes to indicate the current page to the user.                |
| 1 | Page Title       | Every page has a page title to let the users know that page they are one and to introduce a visual hierarchy.               |
|   | Ticket Options   | The ticket section is the same as the desktop except it has been changed to a vertical layout with GA on top and VIP below. |