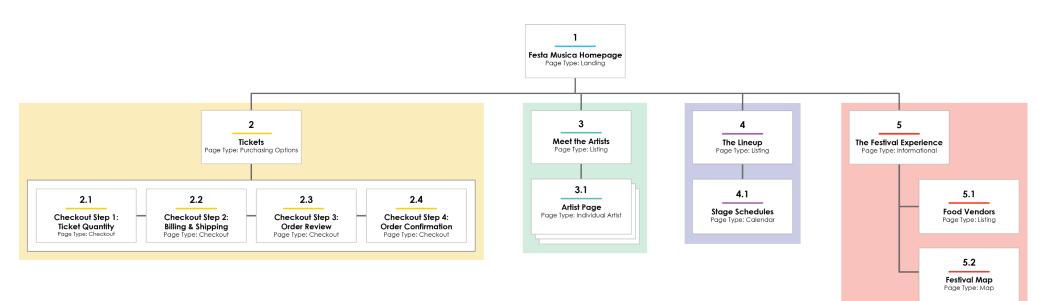

## **FULL SITE MAP**

Below is a full view of the Festa Musica Desktop site. The following pages showcase zoomed in versions of the four different sections within the site.

## 1 | Festa Musica Homepage • PAGE TYPE: Landing Page

### DESKTOP

### 1 | Festa Musica Homepage • PAGE TYPE: Landing Page • DESKTOP

| # | Name              | Description                                                                                                                                                                                                                                                                                     |
|---|-------------------|-------------------------------------------------------------------------------------------------------------------------------------------------------------------------------------------------------------------------------------------------------------------------------------------------|
| 1 | Logo              | This is the music festival logo and it will be visible on every page. When the logo is clicked it will take the user back to the homepage.                                                                                                                                                      |
| 2 | Global Navigation | This is the global navigation and it is available to the user on every page, except the checkout pages. The global navigation leads the users to the various sections of the festival site.                                                                                                     |
| 3 | Image Carousel    | This is a image carousel that spans the entire width of the browser window. The text and the call-to-action button remain static as the photos rotate behind it showcasing content from past festivals. The photos will rotate on a timer, but they can also be changed by clicking the arrows. |
| 4 | Instagram Photo   | This photo gallery will pull in the 4 most recent photos from Festa Musica Instagram account to showcase past years.                                                                                                                                                                            |
| 5 | Marketing Content | These sections are used as marketing callouts to draw the user into the sub-sections of the website. They are used to encourage the user to explore the schedule, learn about the festival and meet the artists.                                                                                |
| 6 | Footer            | The footer contains informational links about Shiviz Music and our terms and conditions. It also has links to the Festa Musica's social media accounts: Facebook, Twitter and Instagram.                                                                                                        |