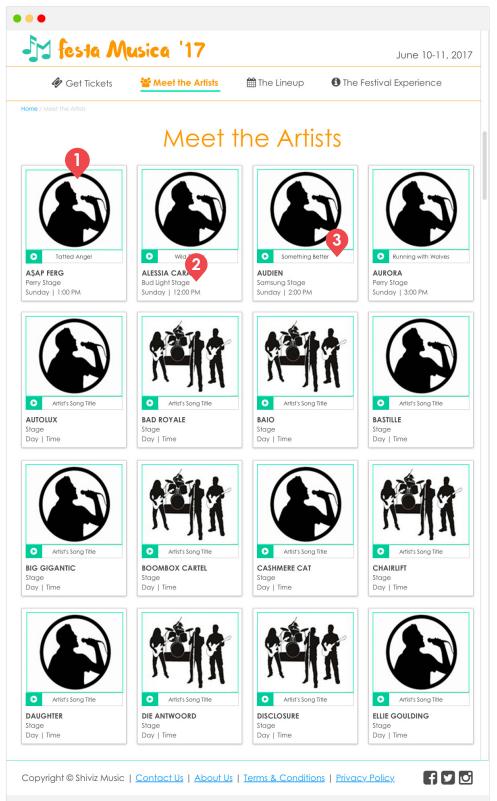

## 3 | Meet the Artists • PAGE TYPE: Listing Page

## DESKTOP

#### 3 | Meet the Artists • PAGE TYPE: Listing Page • DESKTOP

#NameDescription1Artist ThumbnailAll of the artist thumbnails are clickable and lead the user to the individual artist/group page. The artists are listed in<br/>alphabetical order.2Performance<br/>InformationThis provides users with quick information about what stage, day and time the artist is playing.3MusicThe user can click on the song title or play icon to listen to a popular song by the artist.