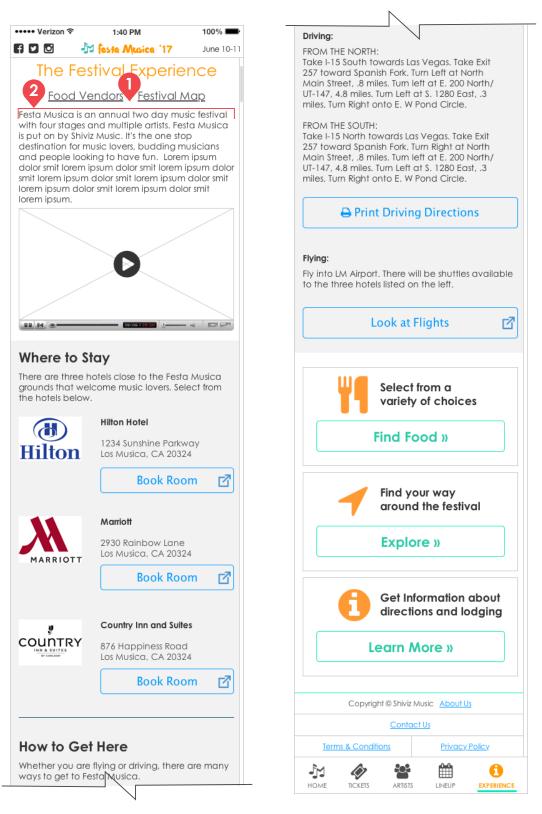

#### 5 | The Festival Experience • PAGE TYPE: Overview Page

This page will showcase information about the festival. It will provide users with information about getting to the festival as well as information about what is available inside the festival. For pre-festival information it will provide information about directions and lodging. It will provide call-to-actions for users to access information about the food vendors that will be at the festival, as well as a map for users to use within the festival to find their way.

#### 5.1 | Food Vendors • PAGE TYPE: Listing Page

This page will showcase the various food vendors that will be inside the festival. It will have photos of the different vendors, as well as a list of their menus.

#### 5.2 | Festival Map • PAGE TYPE: Map Page

This page will display a map of the festival grounds. The map will showcase the different entrances/exits, the stages, bathrooms, the food vendors and more. The map will be available on the website, but can also be printed out for users to take with them to the festival.

# **FESTIVAL EXPERIENCE INFORMATION SECTION**

This section is dedicated to providing users with all of the information they will need before and during the festival. It will provide information about directions and lodging for people coming from out of town. It will also promote the food vendors that will be inside the festival grounds and their menus. Lastly, it will provide users with a map that can be accessed electronically or can be printed out.