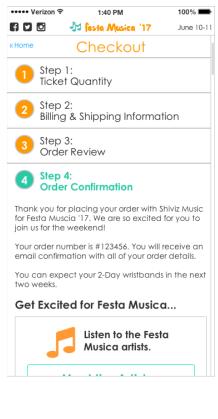

## 2.4 | Checkout Step 4: Order Confirmation • PAGE TYPE: Checkout Page

DESKTOP 🛃 festa Musica '17 June 10-11, 2017 Home / Checkout Checkout Ticket Quantity Order Review **Order Confirmation** Billing & Shipping **Order Confirmation** Thank you for placing your order with Shiviz Music for Festa Muscia '17. We are so excited for you to join us for the weekend! Your order number is #123456. You will receive an email confirmation with all of your order details. You can expect your 2-Day wristbands in the next two weeks. Get Excited for Festa Musica... Listen to the Festa Plan which artists Learn about the Musica artists. you will see! festival experience. Meet the Artists » View the Lineup » Learn More » Copyright © Shiviz Music | Contact Us | About Us | Terms & Conditions | Privacy Policy

| # | Name                     | Description                                                                                                                                                                                                                |
|---|--------------------------|----------------------------------------------------------------------------------------------------------------------------------------------------------------------------------------------------------------------------|
| 1 | Thank You<br>Information | This section lets the user know that their order has been placed and that they will receive a confirmation number and email.                                                                                               |
| 2 | Marketing Callouts       | Now that the checkout process is complete, these three callouts provide gateways to the site's sub-sections. The callouts encourage users to meet the artists, explore the lineup and learn about the festival experience. |