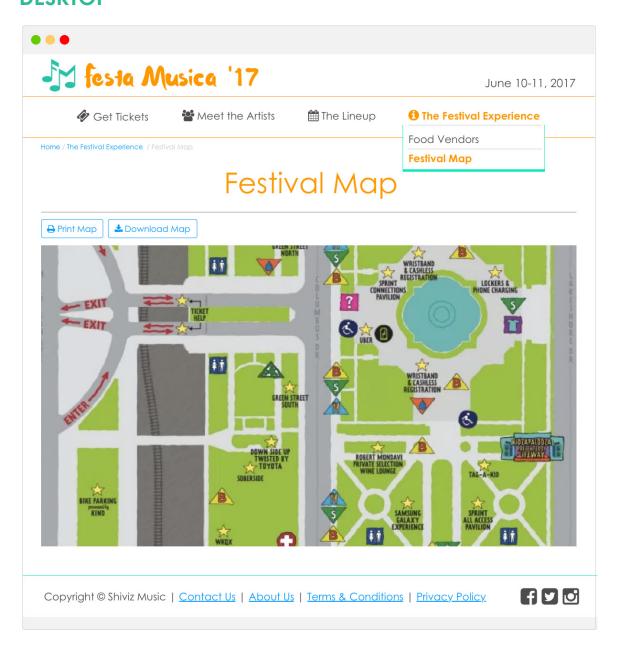

#### 5.2 | Festival Map • PAGE TYPE: Map Page

This page will display a map of the festival grounds. The map will showcase the different entrances/exits, the stages, bathrooms, the food vendors and more. The map will be available on the website, but can also be printed out for users to take with them to the festival.

# **FESTIVAL EXPERIENCE INFORMATION SECTION**

This section is dedicated to providing users with all of the information they will need before and during the festival. It will provide information about directions and lodging for people coming from out of town. It will also promote the food vendors that will be inside the festival grounds and their menus. Lastly, it will provide users with a map that can be accessed electronically or can be printed out.