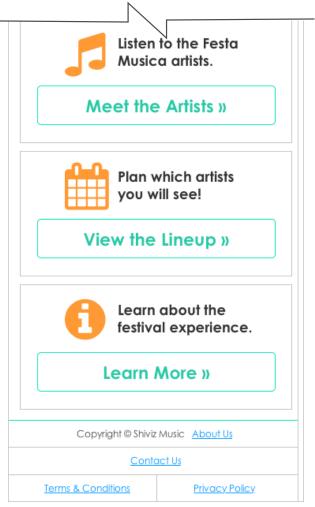

| # | Name                     | Description                                                                                                                                                                                                                |
|---|--------------------------|----------------------------------------------------------------------------------------------------------------------------------------------------------------------------------------------------------------------------|
| 1 | Thank You<br>Information | This section lets the user know that their order has been placed and that they will receive a confirmation number and email.                                                                                               |
| 2 | Marketing Callouts       | Now that the checkout process is complete, these three callouts provide gateways to the site's sub-sections. The callouts encourage users to meet the artists, explore the lineup and learn about the festival experience. |