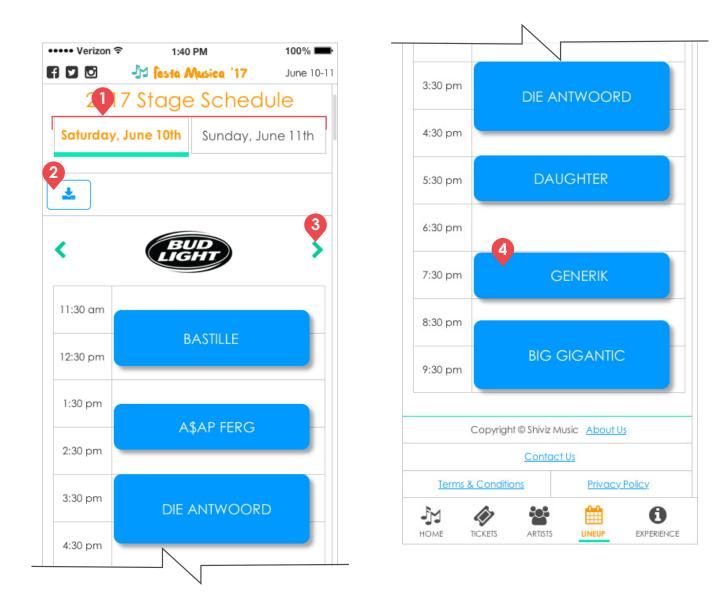

## 4.1 | Stage Schedules • PAGE TYPE: Calendar Page • MOBILE

| # | Name                          | Description                                                                                                                 |  |
|---|-------------------------------|-----------------------------------------------------------------------------------------------------------------------------|--|
| 1 | Day Tabs and Active<br>Tabs   | These look and function the same as desktop but have been scaled to fit on a mobile device.                                 |  |
| 2 | Print and Download<br>Buttons | The print button has been removed from the mobile layout, but the Download button functions the same as the desktop button. |  |
| 3 | Stage Arrows                  | On mobile devices, only one stage is shown at a time. The arrows can be used to rotate between the four stages.             |  |
| 4 | Artist Names                  | These look and function the same as desktop.                                                                                |  |