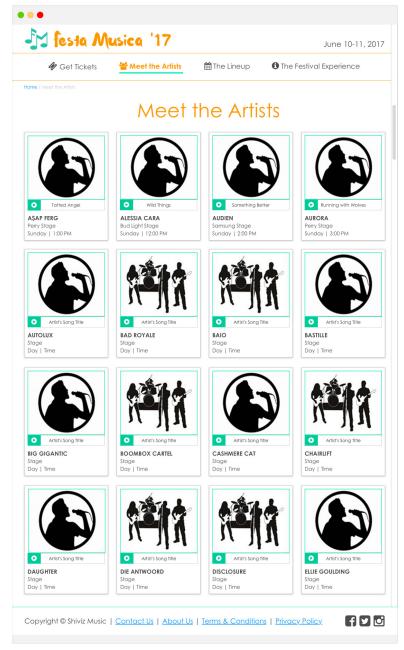

#### 3 | Meet the Artists • PAGE TYPE: Listing Page • DESKTOP

#NameDescription1Artist ThumbnailAll of the artist thumbnails are clickable and lead the user to the individual artist/group page. The artists are listed in<br/>alphabetical order.2Performance<br/>InformationThis provides users with quick information about what stage, day and time the artist is playing.3MusicThe user can click on the song title or play icon to listen to a popular song by the artist.