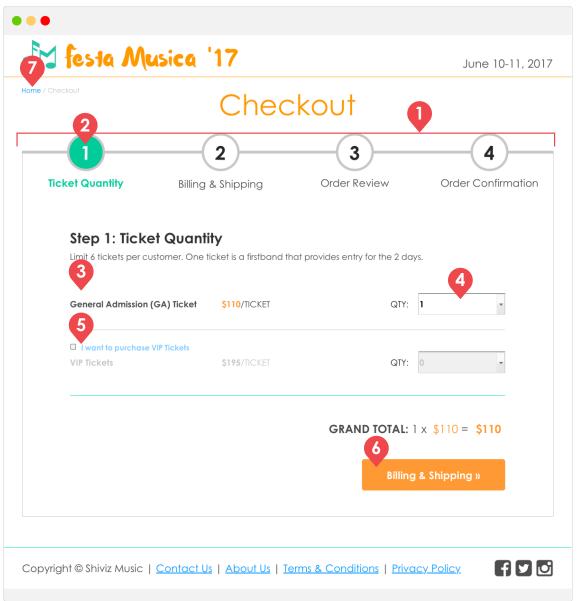

## 2.1 | Checkout Step 1: Ticket Quantity • PAGE TYPE: Checkout Page

DESKTOP

| Sesta Musica                                       |              |                  | June 10-11, 20       |
|----------------------------------------------------|--------------|------------------|----------------------|
|                                                    | Chec         | KOUT             |                      |
| (                                                  | 2            | 3                | 4                    |
| Ticket Quantity Billing                            | & Shipping   | Order Review     | Order Confirmation   |
| General Admission (GA) Ticket                      | \$110/TICKET | QTY: 1           |                      |
| Limit 6 tickets per customer. One t                |              |                  |                      |
| <ul> <li>I want to purchase VIP Tickets</li> </ul> |              |                  |                      |
| VIP Tickets                                        | \$195/TICKET | QTY: 0           | ~                    |
|                                                    |              |                  |                      |
|                                                    |              | GRAND TOTAL: 1 × | \$110 = <b>\$110</b> |
|                                                    |              | Billing &        | Shipping »           |
|                                                    |              |                  |                      |
|                                                    |              |                  |                      |

2.1 | Checkout Step 1: Ticket Quantity • PAGE TYPE: Checkout Page • DESKTOP

| # | Name              | Description                                                                                                                                                                                                                                                                                                                         |
|---|-------------------|-------------------------------------------------------------------------------------------------------------------------------------------------------------------------------------------------------------------------------------------------------------------------------------------------------------------------------------|
| 1 | Checkout Steps    | The checkout process has been broken down into a four step process. Each step tab has a number and a title to indicate what the step entails.                                                                                                                                                                                       |
|   |                   |                                                                                                                                                                                                                                                                                                                                     |
| 2 | Active Step       | This shows the change in style for the active/current step the user is on within the checkout wizard.                                                                                                                                                                                                                               |
| 3 | Active Tickets    | Depending on which "Buy" button the user clicks on the "Get Tickets" page either the GA tickets or the VIP tickets will be active.                                                                                                                                                                                                  |
| 4 | Quantity Dropdown | This dropdown allows the user to select how many tickets they want to buy. The dropdown will default to one, but has the option to be changed from 1 - 6.                                                                                                                                                                           |
| 5 | VIP Checkbox      | This checkbox can be clicked to activate the VIP ticket Section, in order to allow users to buy both types of tickets.<br>When checked, the VIP quantity dropdown will be activated. The dropdown options will change depending on how<br>many GA tickets were selected to ensure that the customer only purchases 6 tickets total. |
| 6 | Next Step Button  | This button will be used to lead the user to the next step in the checkout wizard where they can add their billing and shipping information.                                                                                                                                                                                        |
| 7 | Home link         | This link is on the top left corner of the checkout section. If at any point, the user wants to exit the checkout process, this link will enable them to do so.                                                                                                                                                                     |