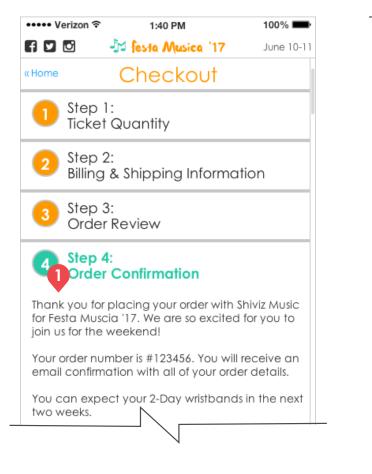

## 2.4 | Checkout Step 4: Order Confirmation • PAGE TYPE: Checkout Page

DESKTOP 🛃 festa Musica '17 June 10-11, 2017 Home / Checkout Checkout Ticket Quantity Order Review **Order Confirmation** Billing & Shipping **Order Confirmation** Thank you for placing your order with Shiviz Music for Festa Muscia '17. We are so excited for you to join us for the weekend! Your order number is #123456. You will receive an email confirmation with all of your order details. You can expect your 2-Day wristbands in the next two weeks. Get Excited for Festa Musica... Listen to the Festa Plan which artists Learn about the Musica artists. you will see! festival experience. Meet the Artists » View the Lineup » Learn More » Copyright © Shiviz Music | Contact Us | About Us | Terms & Conditions | Privacy Policy

| # | Name                     | Description                                                                                                                                                                                                                |
|---|--------------------------|----------------------------------------------------------------------------------------------------------------------------------------------------------------------------------------------------------------------------|
| 1 | Thank You<br>Information | This section lets the user know that their order has been placed and that they will receive a confirmation number and email.                                                                                               |
| 2 | Marketing Callouts       | Now that the checkout process is complete, these three callouts provide gateways to the site's sub-sections. The callouts encourage users to meet the artists, explore the lineup and learn about the festival experience. |