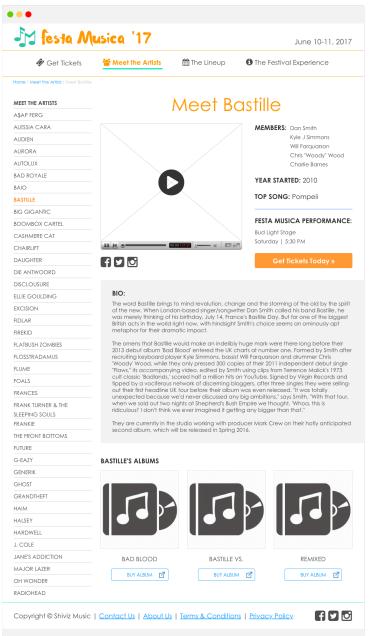

## 3.1 | Artist Page • PAGE TYPE: Individual Artist Page

## DESKTOP

### 3.1 | Artist Page • PAGE TYPE: Individual Artist Page • DESKTOP

| # | Name               | Description                                                                                                                                                                                                                                                    |
|---|--------------------|----------------------------------------------------------------------------------------------------------------------------------------------------------------------------------------------------------------------------------------------------------------|
| 1 | Artists List       | To make it easier for users to browse between artist pages, a list of all the artists has been displayed in the left-hand column. The active artist page is highlighted in orange and all of the remaining artists' names are links to their individual pages. |
| 2 | Music Video        | This space will be used to showcase the artist's latest music video. It will only start playing once the user clicks on the play icon.                                                                                                                         |
| 3 | Social Media Icons | These icons serve as links to the artist's social media pages on Facebook, Twitter and Instagram.                                                                                                                                                              |
| 4 | Artist Information | This is information about the artist/group.                                                                                                                                                                                                                    |
| 5 | Get Tickets Button | This is a call-to-action that will lead users to the "Get Tickets" page to start the purchasing process.                                                                                                                                                       |
| 6 | Artist's Albums    | This section showcases the album covers and titles created by the artists. The "Buy Album" button will take the user off-<br>site to buy the album on ITunes.                                                                                                  |