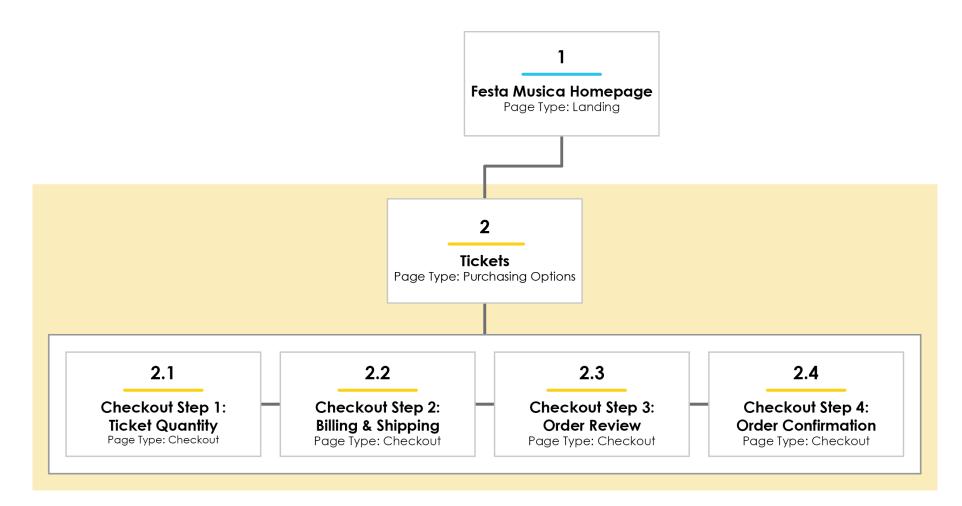

### 1 | Festa Musica Homepage • PAGE TYPE: Landing Page

The homepage will serve as a welcoming page and introduce the users to the festival. It will showcase photos, as well as information about the festival. The homepage will introduce users to the global navigation. It will also provide call-to-action buttons that will lead the users to other sections of the site.

#### 2 | Get Tickets • PAGE TYPE: Purchasing Options Page

The Ticket Options page provides users with the chance to select either a (GA) General Admissions ticket or a VIP ticket for the two day music festival. It provides users with information about what the two types of tickets have to offer as well as their prices. Once the users select a ticket type, they will be sent to the checkout wizard.

### 2.1 | Checkout Step 1: Ticket Quantity • PAGE TYPE: Checkout Page

The users will walk through the checkout process with the help of a step-by-step wizard. The first step will provide users with the chance to select how many GA or VIP tickets they want to purchase. This step will provide users with a button that leads them to the next step.

#### 2.2 | Checkout Step 2: Billing and Shipping Information • PAGE TYPE: Checkout Page

This step in the checkout wizard will ask users to provide their billing and shipping information. The Billing section will ask the users for their payment method and billing address. The Shipping section will ask for their delivery address. It will also allow users to check the option of making the delivery and shipping address the same. This step will provide users with a button that leads them to the next step.

#### 2.3 | Checkout Step 3: Order Review • PAGE TYPE: Checkout Page

This step in the checkout wizard provides users with the chance to review their order information and make any edits if needed. The button on this step will lead users to place their order.

#### 2.4 | Checkout Step 4: Order Confirmation • PAGE TYPE: Checkout Page

This step in the checkout wizard lets users know that their order has been placed and provides them with a confirmation number. It will also provide links to explore the artists and the schedule.