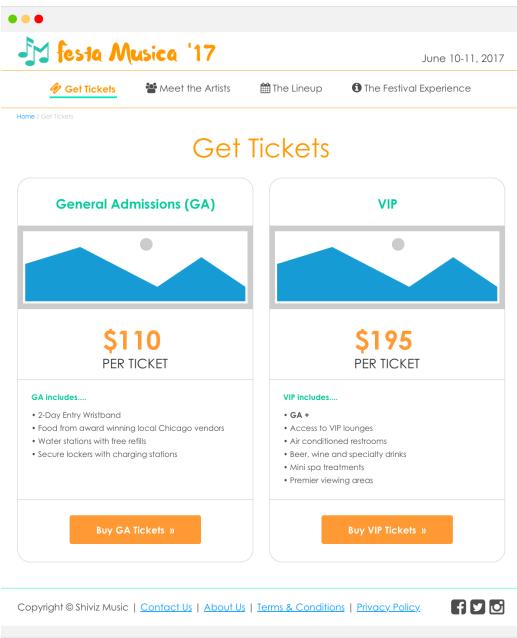

### **MOBILE**

2 | Get Tickets • PAGE TYPE: Purchasing Options Page • DESKTOP

| # | Name             | Description                                                                                                                                                                                                                                                                                         |
|---|------------------|-----------------------------------------------------------------------------------------------------------------------------------------------------------------------------------------------------------------------------------------------------------------------------------------------------|
| 1 | Active Highlight | This shows how the active page title in the global navigation changes to indicate the current page to the user.                                                                                                                                                                                     |
| 2 | Breadcrumbs      | The breadcrumbs provide users with an orientation marker. It shows them the path to their current page. The current page is grayed out, but the leading pages are blue to indicate that they are links and will take the user to that page. <b>NOTE:</b> Breadcrumbs are not on the mobile layouts. |
| 3 | Page Title       | Every page has a page title to let the users know what page they are and to introduce a visual hierarchy.                                                                                                                                                                                           |
| 4 | Ticket Options   | This section shows the two ticket options available to users: General Admission and VIP. Each box informs the user of the price per ticket, what the ticket includes and a call-to-action to buy the ticket. The "Buy" button leads the user to the checkout wizard.                                |

### 2 | Get Tickets • PAGE TYPE: Purchasing Options Page • MOBILE

| i | Name             | Description                                                                                                                 |
|---|------------------|-----------------------------------------------------------------------------------------------------------------------------|
|   | Active Highlight | This shows how the active page title in the navigation bar changes to indicate the current page to the user.                |
| 1 | Page Title       | Every page has a page title to let the users know that page they are one and to introduce a visual hierarchy.               |
|   | Ticket Options   | The ticket section is the same as the desktop except it has been changed to a vertical layout with GA on top and VIP below. |