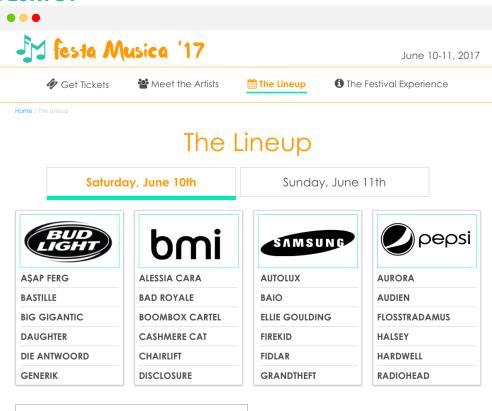

| # | Name             | Description                                                                                                                                                                                                                                 |
|---|------------------|---------------------------------------------------------------------------------------------------------------------------------------------------------------------------------------------------------------------------------------------|
| 1 | Day Tabs         | Users can click either of the two tabs to toggle between the Saturday and Sunday lineups.                                                                                                                                                   |
| 2 | Active Tab       | This shows how the style changes to represent the active/current day tab.                                                                                                                                                                   |
| 3 | Stage Listing    | Each stage showcases its own list artists playing on that stage for that specific day. The artists are in alphabetical order.                                                                                                               |
| 4 | Schedule Callout | This section is used to guide the users to the full schedule that will showcase the stages and specific performance times.<br>The "View the Stage Schedule" button will take the user to the third level or sub-page of the Lineup Section. |